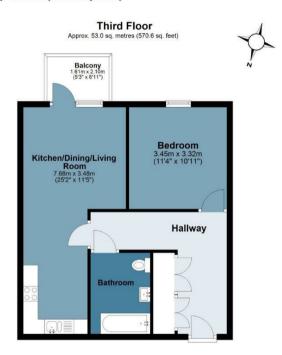

## **Hoey Court**

Approx. Gross Internal Area 53.0 sq. metres (570.6 sq. feet)

Measurements are approximate and for illustration purposes only. While we do not doubt the accuracy and completeness, we advise you conduct a careful independent assessment of the property to determine monetary value