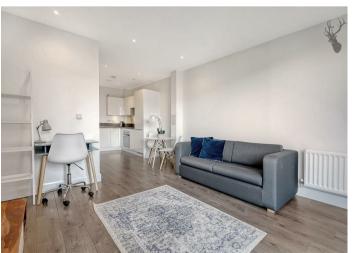

As you step into the apartment, you're greeted by an openplan living area that seamlessly connects the sleek kitchen, dining, and living spaces. The kitchen features modern integrated appliances, and ample storage.