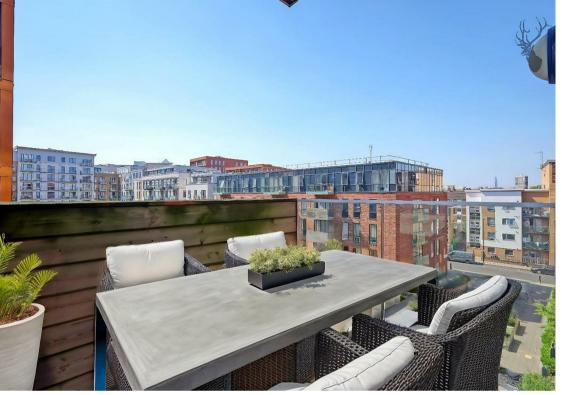

## Leasehold

- Third Floor Apartment
- Private Balcony With Horizon Views
- 570 Sq/Ft Internal Living Space
- One Bedroom

- Immaculate Interiors
- Open Plan Concept Living Space
- Chain Free
- · Lift Access To All Levels

The principal bedroom offers a cozy sanctuary, with generous closet space and large windows that flood the rooms with natural light.

One of the highlights of this apartment is its serene view overlooking the communal gardens. Whether you're enjoying a morning coffee or winding down after a long day, the greenery outside provides a soothing backdrop.