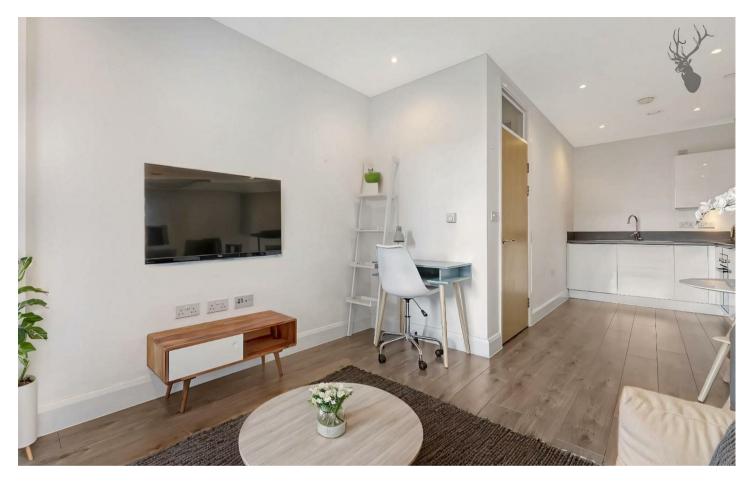

As you step into the apartment, you're greeted by an openplan living area that seamlessly connects the sleek kitchen, dining, and living spaces. The kitchen features modern integrated appliances, and ample storage.